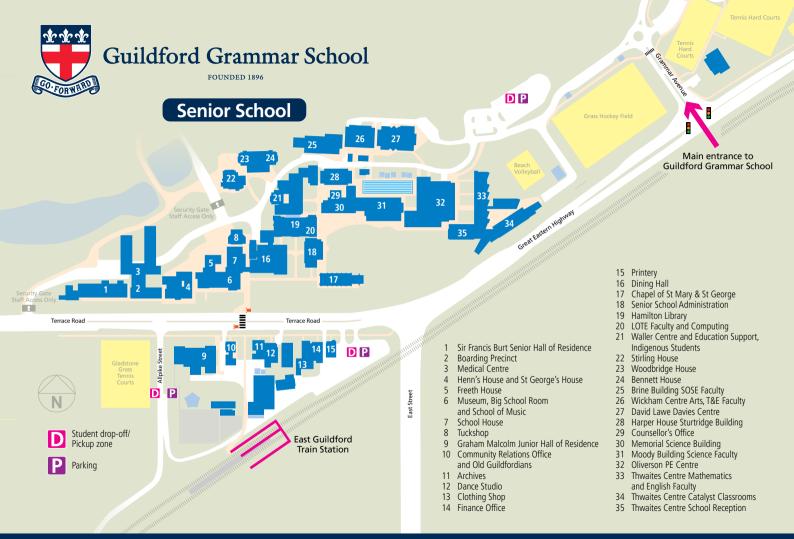

Main entrance to

**Guildford Grammar School** 

1 Administration (upstairs), Cafe (downstairs)

- 2 Kindy, Pre-Primary and Learning Support
- 3 Speech and Occupational Therapy
- 4 Sick Bay
- 5 Year 1-2 Classes (Woolba)

- 6 Year 3-4 Classes (Monop)
- 7 Year 5-6 Classes (Joobaitch)
- B Little Explorers (Woodgate House)
- 9 Hamersley Resource Centre
- 10 Staffroom

Ρ

- 11 Out of School Care
- 12 Art Room
- 13 Todd Music Room
- 14 Priestley Hall
- 15 Preparatory School Pool
- 16 Foundation Pavilion
- 17 H.C. Small Boat Shed